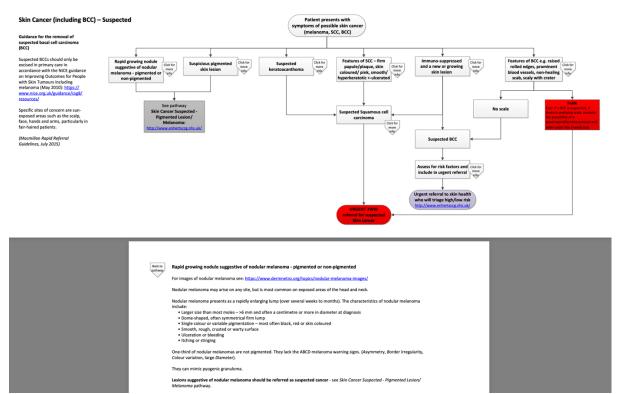

Figure 1: Guidance for removal of suspected basal cell carcinoma (East and North Hertfordshire CCG) / NHS Hertfordshire and West Essex Integrated Care Board (HWEICB)) https://www.enhertsccg.nhs.uk/sites/default/files/pathways/Skin%20Cancer%20-%20Suspected.pdf